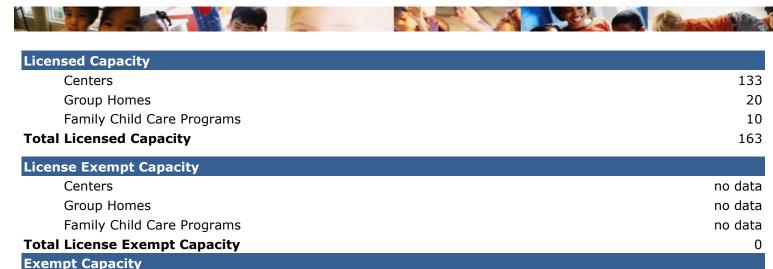

## 2025 Child Care Needs Assessments for: **DALLAS**

Disclaimer: The capacities captured on this report represent what the maximum supply is for a county, based on what the child care programs are licensed for. Child Care Aware® of Missouri recognizes that some programs may operate below their licensed capacity and that a portion of these slots may be used for school-age children.